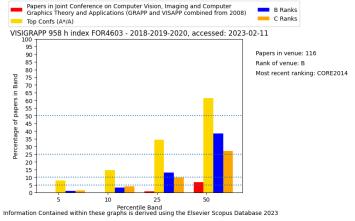

# **Most Recent Year**

Year: 2023 URL: https://visigrapp.scitevents.org/?y=2023 Location: Lisbon, Portugal Papers submitted: 395 Papers published: 79 Acceptance rate: 20 Source for numbers: https://www.scitepress.org/ProceedingsDetails.aspx?ID=trRHWX1/Y5o=&t=1