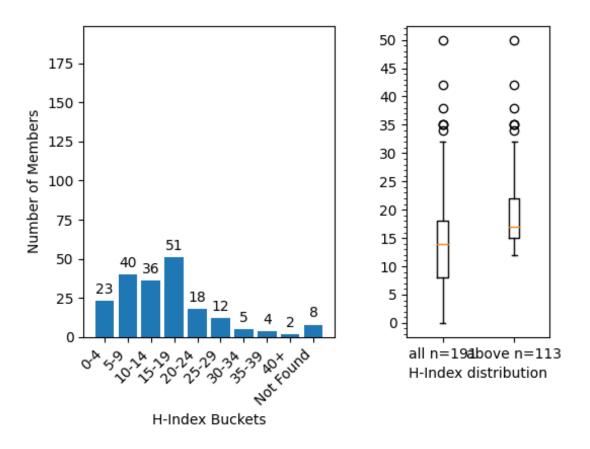

# **General Chairs**

Name: Kadi Bouatouch Affiliation: IRISA, University of Rennes 1, France Gender: M H Index: 29 GScholar url: https://scholar.google.com/citations?hl=pt-PT&user=sxVWL-OAAAAJ DBLP url: https://dblp.org/pid/90/3135