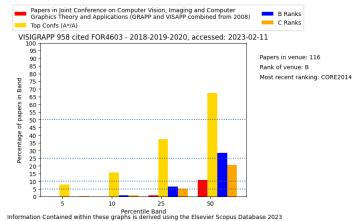

# **Most Recent Year**

Year: 2023 URL: https://visigrapp.scitevents.org/?y=2023 Location: Lisbon, Portugal Papers submitted: 395 Papers published: 79 Acceptance rate: 20 Source for numbers: https://www.scitepress.org/ProceedingsDetails.aspx?ID=trRHWX1/Y5o=&t=1